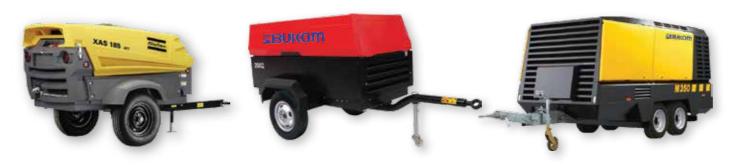

w equipment in to the hire fleet and do not compromise on quality. Our reliable mobile service team of trained professional provides 24 X 7 assistance to any service call.

#### **OUR PLANT HIRE FLEET CONSISTS OF THE FOLLOWING EQUIPMENT :**

- ▲ **Generators** (From 5 KVA to 750 KVA)
- ▲ Air Compressors (150 cfm to 750 cfm)
- **Compaction Equipment**
- ▲ Concrete Mixers
- ▲ Concrete Vibrators
- ▲ Power Trowels
- ▲ Concrete / Asphalt Cutters
- ▲ Water Pumps
- ▲ Concrete Grinders
- **Pneumatic Jack Hammers** (from 7 Kg to 36 Kg)
- ▲ Sand Blasting Equipments
- **A** Bar Bending & Bar Cutting Machine
- ▲ Welding Machines
- ▲ Diesel Welding Generators
- ▲ Lighting Towers
- ▲ Core Cutting Machines
- ▲ Cable Pulling Winch
- ▲ Power Tools
- And More.....





# AIR COMPRESSORS 150 cfm to 750 cfm









# **ROLLER COMPACTORS**



#### PLATE COMPACTORS



# **CABLE PULLING WINCH**





# WELDING MACHINE



# TAMPING RAMMERS



# **CONCRETE VIBRATORS**



#### **CONCRETE MIXERS**



# SAND BLASTING POT