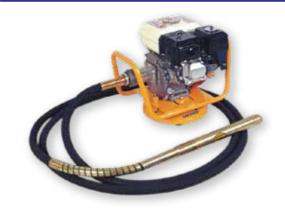

ervice call.

#### **OUR PLANT HIRE FLEET CONSISTS OF THE FOLLOWING EQUIPMENT :**

- ▲ **Generators** (From 5 KVA to 750 KVA)
- ▲ Air Compressors (150 cfm to 750 cfm)
- **Compaction Equipment**
- ▲ Concrete Mixers
- ▲ Concrete Vibrators
- ▲ Power Trowels
- ▲ Concrete / Asphalt Cutters
- ▲ Water Pumps
- ▲ Concrete Grinders
- **Pneumatic Jack Hammers** (from 7 Kg to 36 Kg)
- ▲ Sand Blasting Equipments
- **A** Bar Bending & Bar Cutting Machine
- ▲ Welding Machines
- ▲ Diesel Welding Generators
- ▲ Lighting Towers
- ▲ Core Cutting Machines
- ▲ Cable Pulling Winch
- ▲ Power Tools
- And More.....





# AIR COMPRESSORS 150 cfm to 750 cfm









# **ROLLER COMPACTORS**



#### PLATE COMPACTORS



# **CABLE PULLING WINCH**





# WELDING MACHINE



# TAMPING RAMMERS



# **CONCRETE VIBRATORS**



#### **CONCRETE MIXERS**



# SAND BLASTING POT