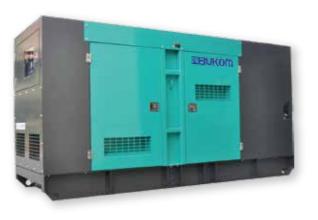

#### **OUR PLANT HIRE FLEET CONSISTS OF THE FOLLOWING EQUIPMENT :**

- ▲ **Generators** (From 5 KVA to 750 KVA)
- ▲ Air Compressors (150 cfm to 750 cfm)
- **Compaction Equipment**
- ▲ Concrete Mixers
- ▲ Concrete Vibrators
- ▲ Power Trowels
- ▲ Concrete / Asphalt Cutters
- ▲ Water Pumps
- ▲ Concrete Grinders
- **Pneumatic Jack Hammers** (from 7 Kg to 36 Kg)
- ▲ Sand Blasting Equipments
- **A** Bar Bending & Bar Cutting Machine
- ▲ Welding Machines
- ▲ Diesel Welding Generators
- ▲ Lighting Towers
- ▲ Core Cutting Machines
- ▲ Cable Pulling Winch
- ▲ Power Tools
- And More.....