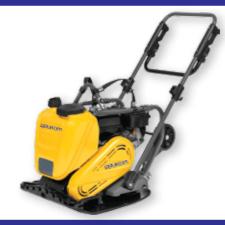

quality. Our reliable mobile service team of trained professional provides 24 X 7 assistance to any service call.

#### **OUR PLANT HIRE FLEET CONSISTS OF THE FOLLOWING EQUIPMENT :**

- ▲ **Generators** (From 5 KVA to 750 KVA)
- ▲ Air Compressors (150 cfm to 750 cfm)
- **Compaction Equipment**
- ▲ Concrete Mixers
- ▲ Concrete Vibrators
- ▲ Power Trowels
- ▲ Concrete / Asphalt Cutters
- ▲ Water Pumps
- ▲ Concrete Grinders
- **Pneumatic Jack Hammers** (from 7 Kg to 36 Kg)
- ▲ Sand Blasting Equipments
- **A** Bar Bending & Bar Cutting Machine
- ▲ Welding Machines
- ▲ Diesel Welding Generators
- ▲ Lighting Towers
- ▲ Core Cutting Machines
- ▲ Cable Pulling Winch
- ▲ Power Tools
- And More.....





# AIR COMPRESSORS 150 cfm to 750 cfm









# **ROLLER COMPACTORS**



#### PLATE COMPACTORS



# **CABLE PULLING WINCH**





# WELDING MACHINE



# TAMPING RAMMERS



# **CONCRETE VIBRATORS**



#### **CONCRETE MIXERS**



# SAND BLASTING POT