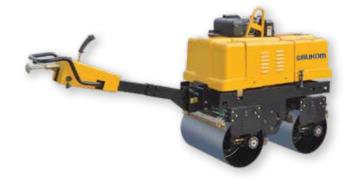

and do not compromise on quality. Our reliable mobile service team of trained professional provides 24 X 7 assistance to any service call.

#### **OUR PLANT HIRE FLEET CONSISTS OF THE FOLLOWING EQUIPMENT :**

- ▲ **Generators** (From 5 KVA to 750 KVA)
- ▲ Air Compressors (150 cfm to 750 cfm)
- **Compaction Equipment**
- ▲ Concrete Mixers
- ▲ Concrete Vibrators
- ▲ Power Trowels
- ▲ Concrete / Asphalt Cutters
- ▲ Water Pumps
- ▲ Concrete Grinders
- **Pneumatic Jack Hammers** (from 7 Kg to 36 Kg)
- ▲ Sand Blasting Equipments
- **A** Bar Bending & Bar Cutting Machine
- ▲ Welding Machines
- ▲ Diesel Welding Generators
- ▲ Lighting Towers
- ▲ Core Cutting Machines
- ▲ Cable Pulling Winch
- ▲ Power Tools
- And More.....





# AIR COMPRESSORS 150 cfm to 750 cfm









# **ROLLER COMPACTORS**



#### PLATE COMPACTORS



# **CABLE PULLING WINCH**





# WELDING MACHINE



# TAMPING RAMMERS



# **CONCRETE VIBRATORS**



#### **CONCRETE MIXERS**



# SAND BLASTING POT