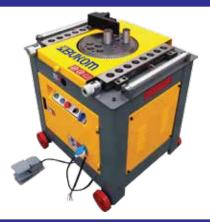

#### **BAR CUTTING**



#### **POWER TROWELS**



# WATER PUMP

**FOWER LIGHT** 



# CONCRETE GRINDER



# **BENDING MACHINE**



# **CONCRETE/ASPHALT CUTTERS**



# **ELECTRICAL JACK HAMMER**



# **DRILLING MACHINE**



# **COMPETITIVE RATE**

**BRAND NEW EQUIPMENT** 

# **For Enquiry** + 971 55 443 5211, + 971 55 208 4301

# Head Office Bukom Services B.V.

From our location in Heerhugowaard, Netherlands all activities are being initiated and controlled, supported by our divisions in Singapore and Dubai.



P.O Box - 31479 Tel:-+971 4 324 1273, Fax:-+971 4 324 1377 E-mail:- info@bukomme.com Web:- www.bukom.nl

**Bukom Oilfield Service Pte Ltd.** Singapore Ph.:+65-6542-6533 Fax. : +65-6542-3018 E-mail: bukom@signet.com.sg

Bukom Services B.V. is a flexible organization with driven and skilled employees.

**B