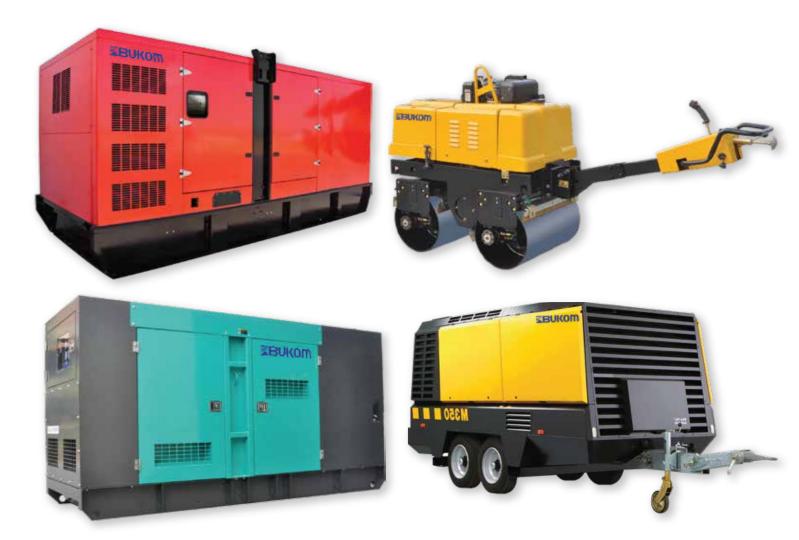

#### **OUR PLANT HIRE FLEET CONSISTS OF THE FOLLOWING EQUIPMENT :**

- ▲ **Generators** (From 5 KVA to 750 KVA)
- ▲ Air Compressors (150 cfm to 750 cfm)
- **Compaction Equipment**
- ▲ Concrete Mixers
- ▲ Concrete Vibrators
- ▲ Power Trowels
- ▲ Concrete / Asphalt Cutters
- ▲ Water Pumps
- ▲ Concrete Grinders
- **Pneumatic Jack Hammers** (from 7 Kg to 36 Kg)
- ▲ Sand Blasting Equipments
- **A** Bar Bending & Bar Cutting Machine
- ▲ Welding Machines
- ▲ Diesel Welding Generators
- ▲ Lighting Towers
- ▲ Core Cutting Machines
- ▲ Cable Pulling Winch
- ▲ Power Tools
- And More.....

# **ROLLER COMPACTORS**