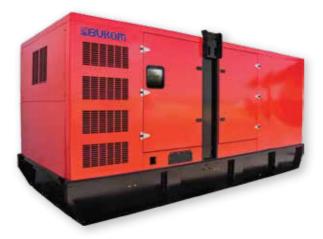

#### **OUR PLANT HIRE FLEET CONSISTS OF THE FOLLOWING EQUIPMENT :**

- ▲ **Generators** (From 5 KVA to 750 KVA)
- ▲ Air Compressors (150 cfm to 750 cfm)
- **Compaction Equipment**
- ▲ Concrete Mixers
- ▲ Concrete Vibrators
- ▲ Power Trowels
- ▲ Concrete / Asphalt Cutters
- ▲ Water Pumps
- ▲ Concrete Grinders
- **Pneumatic Jack Hammers** (from 7 Kg to 36 Kg)
- ▲ Sand Blasting Equipments
- **A** Bar Bending & Bar Cutting Machine
- ▲ Welding Machines
- ▲ Diesel Welding Generators
- ▲ Lighting Towers
- ▲ Core Cutting Machines
- ▲ Cable Pulling Winch
- ▲ Power Tools
- And More.....