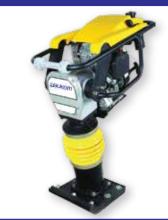

s 24 X 7 assistance to any service call.

#### **OUR PLANT HIRE FLEET CONSISTS OF THE FOLLOWING EQUIPMENT :**

- ▲ **Generators** (From 5 KVA to 750 KVA)
- ▲ Air Compressors (150 cfm to 750 cfm)
- **Compaction Equipment**
- ▲ Concrete Mixers
- ▲ Concrete Vibrators
- ▲ Power Trowels
- ▲ Concrete / Asphalt Cutters
- ▲ Water Pumps
- ▲ Concrete Grinders
- **Pneumatic Jack Hammers** (from 7 Kg to 36 Kg)
- ▲ Sand Blasting Equipments
- **A** Bar Bending & Bar Cutting Machine
- ▲ Welding Machines
- ▲ Diesel Welding Generators
- ▲ Lighting Towers
- ▲ Core Cutting Machines
- ▲ Cable Pulling Winch
- ▲ Power Tools
- And More.....





# AIR COMPRESSORS 150 cfm to 750 cfm









# **ROLLER COMPACTORS**



#### PLATE COMPACTORS



# **CABLE PULLING WINCH**





# WELDING MACHINE



# TAMPING RAMMERS



# **CONCRETE VIBRATORS**



#### **CONCRETE MIXERS**



# SAND BLASTING POT