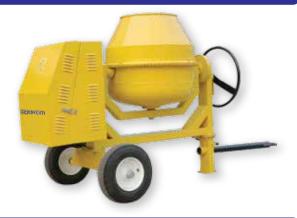

NT HIRE FLEET CONSISTS OF THE FOLLOWING EQUIPMENT :**

- ▲ **Generators** (From 5 KVA to 750 KVA)
- ▲ Air Compressors (150 cfm to 750 cfm)
- **Compaction Equipment**
- ▲ Concrete Mixers
- ▲ Concrete Vibrators
- ▲ Power Trowels
- ▲ Concrete / Asphalt Cutters
- ▲ Water Pumps
- ▲ Concrete Grinders
- **Pneumatic Jack Hammers** (from 7 Kg to 36 Kg)
- ▲ Sand Blasting Equipments
- **A** Bar Bending & Bar Cutting Machine
- ▲ Welding Machines
- ▲ Diesel Welding Generators
- ▲ Lighting Towers
- ▲ Core Cutting Machines
- ▲ Cable Pulling Winch
- ▲ Power Tools
- And More.....





# AIR COMPRESSORS 150 cfm to 750 cfm









# **ROLLER COMPACTORS**



#### PLATE COMPACTORS



# **CABLE PULLING WINCH**





# WELDING MACHINE



# TAMPING RAMMERS



# **CONCRETE VIBRATORS**



#### **CONCRETE MIXERS**



# SAND BLASTING POT