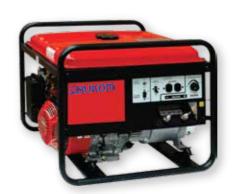

#### **OUR PLANT HIRE FLEET CONSISTS OF THE FOLLOWING EQUIPMENT :**

- ▲ **Generators** (From 5 KVA to 750 KVA)
- ▲ Air Compressors (150 cfm to 750 cfm)
- **Compaction Equipment**
- ▲ Concrete Mixers
- ▲ Concrete Vibrators
- ▲ Power Trowels
- ▲ Concrete / Asphalt Cutters
- ▲ Water Pumps
- ▲ Concrete Grinders
- **Pneumatic Jack Hammers** (from 7 Kg to 36 Kg)
- ▲ Sand Blasting Equipments
- **A** Bar Bending & Bar Cutting Machine
- ▲ Welding Machines
- ▲ Diesel Welding Generators
- ▲ Lighting Towers
- ▲ Core Cutting Machines
- ▲ Cable Pulling Winch
- ▲ Power Tools
- And More.....