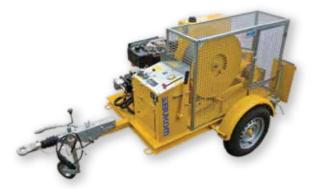

rvice team of trained professional provides 24 X 7 assistance to any service call.

#### **OUR PLANT HIRE FLEET CONSISTS OF THE FOLLOWING EQUIPMENT :**

- ▲ **Generators** (From 5 KVA to 750 KVA)
- ▲ Air Compressors (150 cfm to 750 cfm)
- **Compaction Equipment**
- ▲ Concrete Mixers
- ▲ Concrete Vibrators
- ▲ Power Trowels
- ▲ Concrete / Asphalt Cutters
- ▲ Water Pumps
- ▲ Concrete Grinders
- **Pneumatic Jack Hammers** (from 7 Kg to 36 Kg)
- ▲ Sand Blasting Equipments
- **A** Bar Bending & Bar Cutting Machine
- ▲ Welding Machines
- ▲ Diesel Welding Generators
- ▲ Lighting Towers
- ▲ Core Cutting Machines
- ▲ Cable Pulling Winch
- ▲ Power Tools
- And More.....





# AIR COMPRESSORS 150 cfm to 750 cfm









# **ROLLER COMPACTORS**



#### PLATE COMPACTORS



# **CABLE PULLING WINCH**





# WELDING MACHINE



# TAMPING RAMMERS



# **CONCRETE VIBRATORS**



#### **CONCRETE MIXERS**



# SAND BLASTING POT