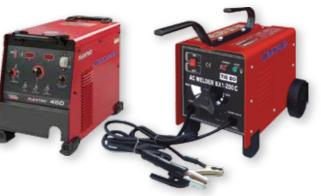

professional provides 24 X 7 assistance to any service call.

#### **OUR PLANT HIRE FLEET CONSISTS OF THE FOLLOWING EQUIPMENT :**

- ▲ **Generators** (From 5 KVA to 750 KVA)
- ▲ Air Compressors (150 cfm to 750 cfm)
- **Compaction Equipment**
- ▲ Concrete Mixers
- ▲ Concrete Vibrators
- ▲ Power Trowels
- ▲ Concrete / Asphalt Cutters
- ▲ Water Pumps
- ▲ Concrete Grinders
- **Pneumatic Jack Hammers** (from 7 Kg to 36 Kg)
- ▲ Sand Blasting Equipments
- **A** Bar Bending & Bar Cutting Machine
- ▲ Welding Machines
- ▲ Diesel Welding Generators
- ▲ Lighting Towers
- ▲ Core Cutting Machines
- ▲ Cable Pulling Winch
- ▲ Power Tools
- And More.....





# AIR COMPRESSORS 150 cfm to 750 cfm









# **ROLLER COMPACTORS**



#### PLATE COMPACTORS



# **CABLE PULLING WINCH**





# WELDING MACHINE



# TAMPING RAMMERS



# **CONCRETE VIBRATORS**



#### **CONCRETE MIXERS**



# SAND BLASTING POT