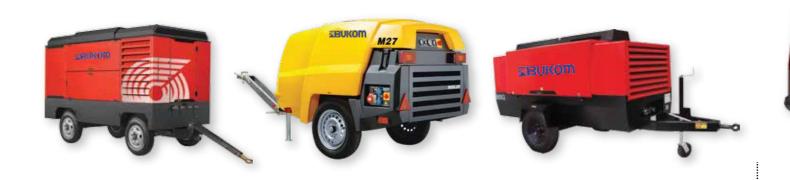

equipment in to the hire fleet and do not compromise on quality. Our reliable mobile service team of trained professional provides 24 X 7 assistance to any service call.

#### **OUR PLANT HIRE FLEET CONSISTS OF THE FOLLOWING EQUIPMENT :**

- ▲ **Generators** (From 5 KVA to 750 KVA)
- ▲ Air Compressors (150 cfm to 750 cfm)
- **Compaction Equipment**
- ▲ Concrete Mixers
- ▲ Concrete Vibrators
- ▲ Power Trowels
- ▲ Concrete / Asphalt Cutters
- ▲ Water Pumps
- ▲ Concrete Grinders
- **Pneumatic Jack Hammers** (from 7 Kg to 36 Kg)
- ▲ Sand Blasting Equipments
- **A** Bar Bending & Bar Cutting Machine
- ▲ Welding Machines
- ▲ Diesel Welding Generators
- ▲ Lighting Towers
- ▲ Core Cutting Machines
- ▲ Cable Pulling Winch
- ▲ Power Tools
- And More.....





# AIR COMPRESSORS 150 cfm to 750 cfm









# **ROLLER COMPACTORS**



#### PLATE COMPACTORS



# **CABLE PULLING WINCH**





# WELDING MACHINE



# TAMPING RAMMERS



# **CONCRETE VIBRATORS**



#### **CONCRETE MIXERS**



# SAND BLASTING POT