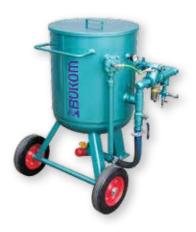

OF THE FOLLOWING EQUIPMENT :**

- ▲ **Generators** (From 5 KVA to 750 KVA)
- ▲ Air Compressors (150 cfm to 750 cfm)
- **Compaction Equipment**
- ▲ Concrete Mixers
- ▲ Concrete Vibrators
- ▲ Power Trowels
- ▲ Concrete / Asphalt Cutters
- ▲ Water Pumps
- ▲ Concrete Grinders
- **Pneumatic Jack Hammers** (from 7 Kg to 36 Kg)
- ▲ Sand Blasting Equipments
- **A** Bar Bending & Bar Cutting Machine
- ▲ Welding Machines
- ▲ Diesel Welding Generators
- ▲ Lighting Towers
- ▲ Core Cutting Machines
- ▲ Cable Pulling Winch
- ▲ Power Tools
- And More.....





# AIR COMPRESSORS 150 cfm to 750 cfm









# **ROLLER COMPACTORS**



#### PLATE COMPACTORS



# **CABLE PULLING WINCH**





# WELDING MACHINE



# TAMPING RAMMERS



# **CONCRETE VIBRATORS**



#### **CONCRETE MIXERS**



# SAND BLASTING POT