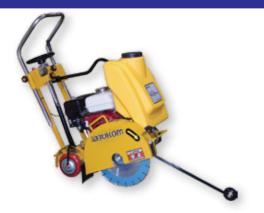

#### **BAR CUTTING**



#### **POWER TROWELS**



# WATER PUMP

**FOWER LIGHT** 



# CONCRETE GRINDER



# **BENDING MACHINE**



# **CONCRETE/ASPHALT CUTTERS**



# **ELECTRICAL JACK HAMMER**



# **DRILLING MACHINE**



# **COMPETITIVE RATE**

**BRAND NEW EQUIPMENT** 

# **For Enquiry** + 971 55 443 5211, + 971 55 208 4301

# Head Office Bukom Services B.V.

From our location in Heerhugowaard, Netherlands all activities are being initiated and controlled, supported by our divisions in Singapore and Dubai.



P.O Box - 31479 Tel:-+971 4 324 1273, Fax:-+971 4 324 1377 E-mail:- info@bukomme.com Web:- www.bukom.nl

**Bukom Oilfield Service Pte Ltd.** Singapore Ph.:+65-6542-6533 Fax. : +65-6542-3018 E-mail: bukom@signet.com.sg

Bukom Services B.V. is a flexible organization with driven and skilled employees.

**Bukom Services B V** Holland Ph.:+31-72-5762560 Fax:+31-72-5743185 E-mail : info@bukom.nl, www.bukom.nl





E-mail:- info@bukomme.com | Web:-